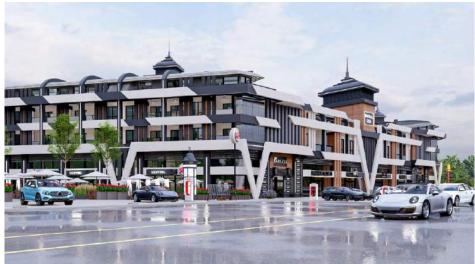

### Mahall Oba

Our new project, built on an area of 6.914 sqm on the new Antalya - Mersin road, consists of 14 street shops and 52 offices. There is a wide range of offices starting from 68 sqm up to 295 sqm and shop size are between 377 - 515 sqm. Our 2+1 apartments are 107 sqm, 3+1 apartments are 136-138 sqm and duplex apartments are 263 sqm.