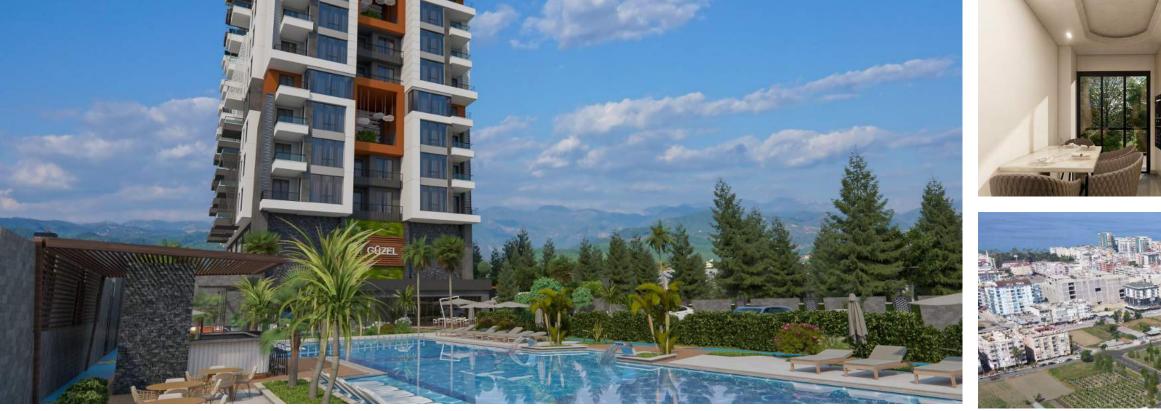

# By Güzel 2000

Our complex will consist of a single block with an area of 3713 sqm and has a good infrastructure for your comfort. This magnificent complex consists of a single block and 120 apartments with 1+1, 2+1 open and separate kitchens, 2+1 and 3+1 duplex apartment options.

### By Güzel Nature

Our project, which is located just opposite the Yaşam Tasarım College in Alanya Oba; It consists of a single block and is being built on a 2050 sqm plot. It consists of 34 units which are contains 1+1, 2+1 duplex and 4+1 different type.