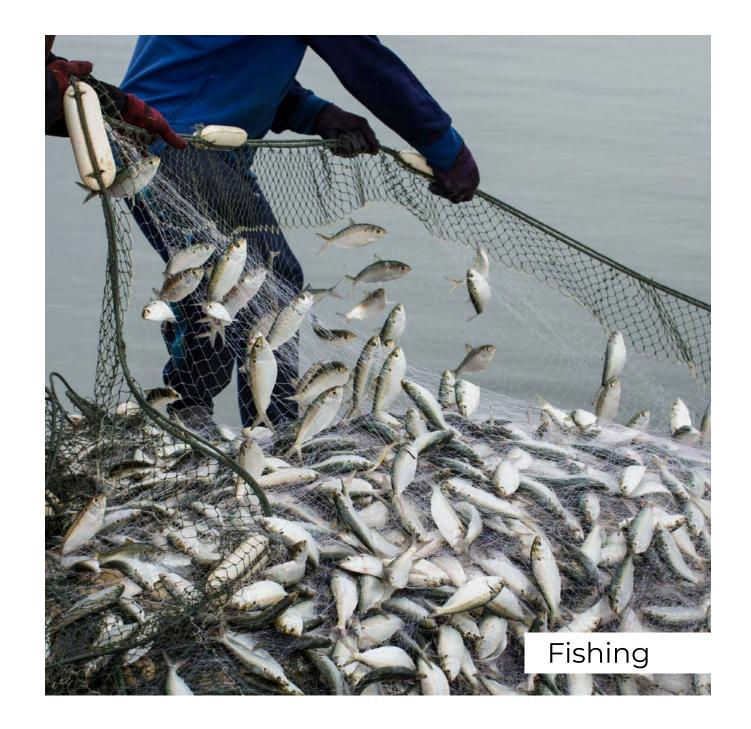

# FOOD AND CULINARY CULTURE

A Journey in Every Bite, A Flavor Map in Every Meal!

Gülüklü soup", one of the registered delicacies of Alanya, takes its name from the small meatballs called "gülük". Made with chickpeas, tripe or chicken meat and rice; this soup is prepared on many special occasions.