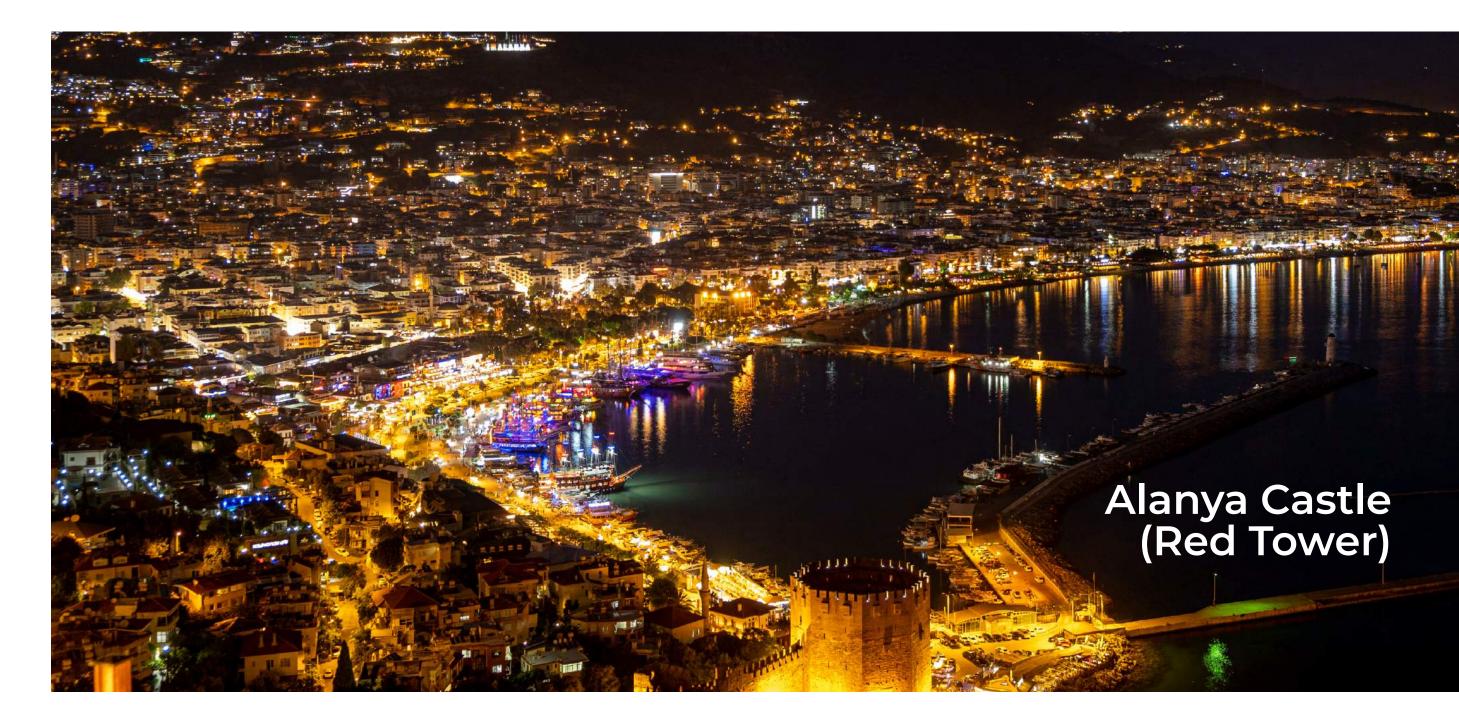

Meeting point of magnificent landscapes blended with history Alanya Castle dates back to the Seljuk period and although the exact date of its foundation is not known, it is thought to date back to the 13th century. It receives over 60,000 visitors a year.