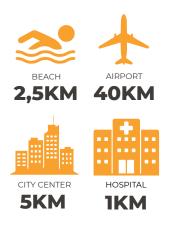

area of 3713 sqm and has a good infrastructure for your comfort. This magnificent complex consists of a single block and 120 apartments with 1+1, 2+1 open and separate kitchens, 2+1 and 3+1 duplex apartment options.















### By Güzel Nature

Our project, which is located just opposite the Yaşam Tasarım College in Alanya Oba; It consists of a single block and is being built on a 2050 sqm plot. It consists of 34 units which are contains 1+1, 2+1 duplex and 4+1 different type.











### Güzel Life Premium

Built on 10.000 sqm land, our project consists of 5 blocks. In our project; **10 units 95 sqm 2+1 apartments**, **55 units of 120 sqm 3+1 apartments**, **15 units of 215 sqm 4+1 apartments**, **It consists of 10 units 236 sqm 5+1 apartments and totally 90 units occurs**.













# By Güzel Exclusive

We are preparing to achieve a new living space that integrates with the magnificent view and nature of Alanya. Built on a 4.111 sqm area, our project consists of three blocks. Each block consists of 4 units 4+1 duplexes, 2 units 1+1 apartments and totally occurs 18 apartments.











# City Prime

Our project, which is located just opposite the Alanya Courthouse, consists of 3 blocks; City Prime on an area of 1.136 sqm and 20 units on an area of 2.080 sqm. area City Prime 2, Block A 12 units, B Block 12 units. City Prime project occurs 44 units.







Social Activities in Our Project :



### Mahall Oba

Our new project, built on an area of 6.914 sqm on the new Antalya - Mersin road, consists of 14 street shops and 52 offices. There is a wide range of o