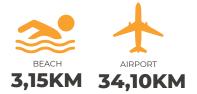

College in Alanya Oba; It consists of a single block and is being built on a 2050 sqm plot. It consists of 34 units which are contains 1+1, 2+1 duplex and 4+1 different type.











### Güzel Life Premium

Built on 10.000 sqm land, our project consists of 5 blocks. In our project; **10 units 95 sqm 2+1 apartments**, **55 units of 120 sqm 3+1 apartments**, **15 units of 215 sqm 4+1 apartments**, **It consists of 10 units 236 sqm 5+1 apartments and totally 90 units occurs**.













# By Güzel Exclusive

We are preparing to achieve a new living space that integrates with the magnificent view and nature of Alanya. Built on a 4.111 sqm area, our project consists of three blocks. Each block consists of 4 units 4+1 duplexes, 2 units 1+1 apartments and totally occurs 18 apartments.











# City Prime

Our project, which is located just opposite the Alanya Courthouse, consists of 3 blocks; City Prime on an area of 1.136 sqm and 20 units on an area of 2.080 sqm. area City Prime 2, Block A 12 units, B Block 12 units. City Prime project occurs 44 units.







Social Activities in Our Project :



### Mahall Oba

Our new project, built on an area of 6.914 sqm on the new Antalya - Mersin road, consists of 14 street shops and 52 offices. There is a wide range of offices starting from 68 sqm up to 295 sqm and shop size are between 377 - 515 sqm. Our 2+1 apartments are 107 sqm, 3+1 apartments are 136-138 sqm and duplex apartments are 263 sqm.







# By Güzel 2001

Our complex consists of a single block on Mahmutlar Atatürk Street. Our complex has with outdoor swimming pool