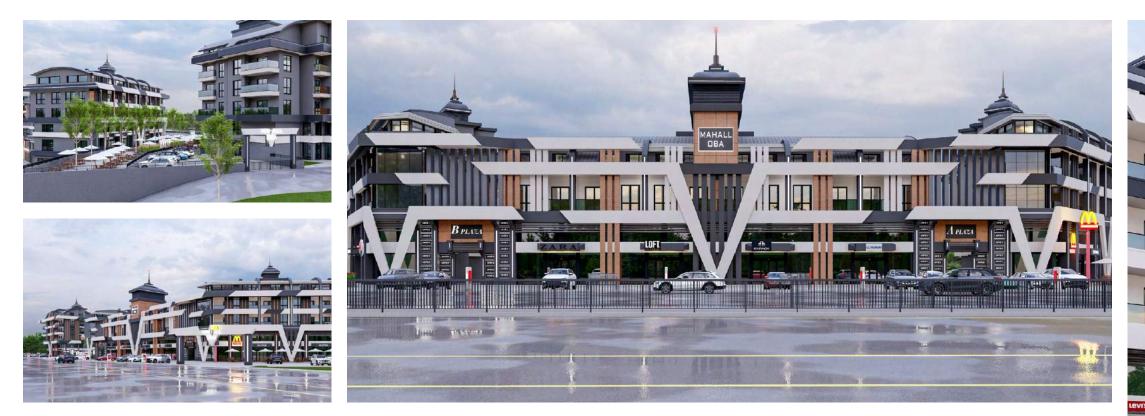

### Mahall Oba

Our new project, built on an area of 6.914 sqm on the new Antalya - Mersin road, consists of 14 street shops and 52 offices. There is a wide range of offices starting from 68 sqm up to 295 sqm and shop size are between 377 - 515 sqm. Our 2+1 apartments are 107 sqm, 3+1 apartments are 136-138 sqm and duplex apartments are 263 sqm.