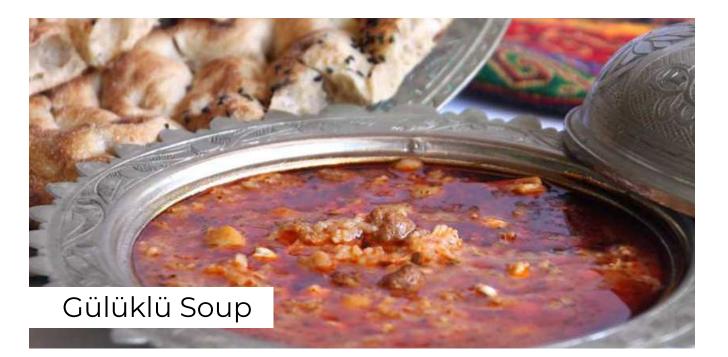

# FOOD AND CULINARY CULTURE

A Journey in Every Bite, A Flavor Map in Every Meal!

Gülüklü soup", one of the registered delicacies of Alanya, takes its name from the small meatballs called "gülük". Made with chickpeas, tripe or chicken meat and rice; this soup is prepared on many special occasions.