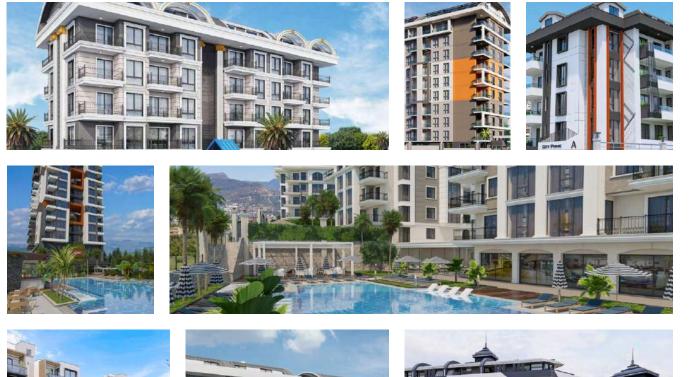

# PROJECTS

"Life is beautiful at By Güzel"

- 4 BY Güzel Exclusive

7 | BY Güzel 2001 8 | Sorgun Kanyon

# By Güzel 2000

Our complex will consist of a single block with an area of 3713 sqm and has a good infrastructure for your comfort. This magnificent complex consists of a single block and 120 apartments with 1+1, 2+1 open and separate kitchens, 2+1 and 3+1 duplex apartment options.

### By Güzel Nature

Our project, which is located just opposite the Yaşam Tasarım College in Alanya Oba; It consists of a single block and is being built on a 2050 sqm plot. It consists of 34 units which are contains 1+1, 2+1 duplex and 4+1 different type.

### Güzel Life Premium

Built on 10.000 sqm land, our project consists of 5 blocks. In our project; **10 units 95 sqm 2+1 apartments**, **55 units of 120 sqm 3+1 apartments**, **15 units of 215 sqm 4+1 apartments**, **It consists of 10 units 236 sqm 5+1 apartments and totally 90 units occurs**.

# By Güzel Exclusive

We are preparing to achieve a new living space that integrates with the magnificent view and nature of Alanya. Built on a 4.111 sqm area, our project consists of three blocks. Each block consists of 4 units 4+1 duplexes, 2 units 1+1 apartments and totally occurs 18 apartments.

# City Prime

Our project, which is located just opposite the Alanya Courthouse, consists of 3 blocks; City Prime on an area of 1.136 sqm and 20 units on an area of 2.080 sqm. area City Prime 2, Block A 12 units, B Block 12 units. City Prime project occurs 44 units.

### Mahall Oba

Our new project, built on an area of 6.914 sqm on the new Antalya - Mersin road, consists of 14 street shops and 52 offices. There is a wide range of offices starting from 68 sqm up to 295 sqm and shop size are between 377 - 515 sqm. Our 2+1 apartments are 107 sqm, 3+1 apartments are 136-138 sqm and duplex apartments are 263 sqm.

# By Güzel 2001

Our complex consists of a single block on Mahmutlar Atatürk Street. Our complex has with outdoor swimming pool and outdoor parking lot is secured. Project designed as 3+1 unit type separate kitchen and 4+1 duplex unit type separate kitchen. Project occurs of 30 apartments.

# Sorgun Kanyon Luxury Park

Our complex consists of 6 blocks, 6 apartments in each block; It consists of a total of 36 apartments. The distance of the project to the sea is 800 metres.