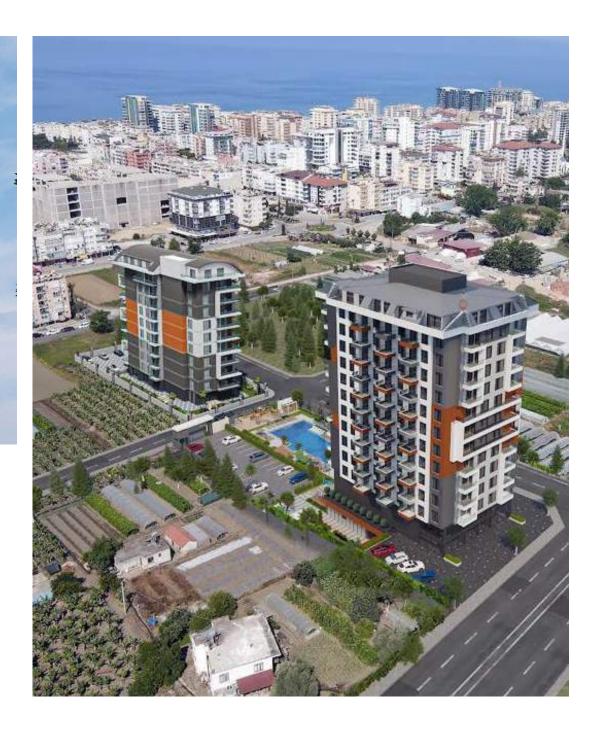

# By Güzel 2000

Our complex will consist of a single block with an area of 3713 sqm and has a good infrastructure for your comfort. This magnificent complex consists of a single block and 120 apartments with 1+1, 2+1 open and separate kitchens, 2+1 and 3+1 duplex apartment options.

### By Güzel Nature

Our project, which is located just opposite the Yaşam Tasarım College in Alanya Oba; It consists of a single block and is being built on a 2050 sqm plot. It consists of 34 units which are contains 1+1, 2+1 duplex and 4+1 different type.

### Güzel Life Premium

Built on 10.000 sqm land, our project consists of 5 blocks. In our project; **10 units 95 sqm 2+1 apartments**, **55 units of 120 sqm 3+1 apartments**, **15 units of 215 sqm 4+1 apartments**, **It consists of 10 units 236 sqm 5+1 apartments and totally 90 units occurs**.

# By Güzel Exclusive

We are preparing to achieve a new living space that integrates with the magnificent view and nature of Alanya. Built on a 4.111 sqm area, our project consists of three blocks. Each block consists of 4 units 4+1 duplexes, 2 units 1+1 apartments and totally occurs 18 apartments.

# City Prime

Our project, which is located just opposite the Alanya Courthouse, consists of 3 blocks; City Prime on an area of 1.136 sqm and 20 units on an area of 2.080 sqm. area City Prime 2, Block A 12 units, B Block 12 units. City Prime project occurs 44 units.

### Mahall Oba

Our new project, built on an area of 6.914 sqm on the new Antalya - Mersin road, consists of 14 street shops and 52 offices. There is a wide range of offices starting from 68 sqm up to 295 sqm and shop size are between 377 - 515 sqm. Our 2+1 apartments are 107 sqm, 3+1 apartments are 136-138 sqm and duplex apartments are 263 sqm.

# By Güzel 2001

Our complex consists of a single block on Mahmutlar Atatürk Street. Our complex has with outdoor swimming pool and outdoor parking lot is secured. Project designed as 3+1 unit type separate kitchen and 4+1 duplex unit type separate kitchen. Project occurs of 30 apartments.

# Sorgun Kanyon Luxury Park

Our complex consists of 6 blocks, 6 apartments in each block; It consists of a total of 36 apartments. The distance of the project to the sea is 800 metres.