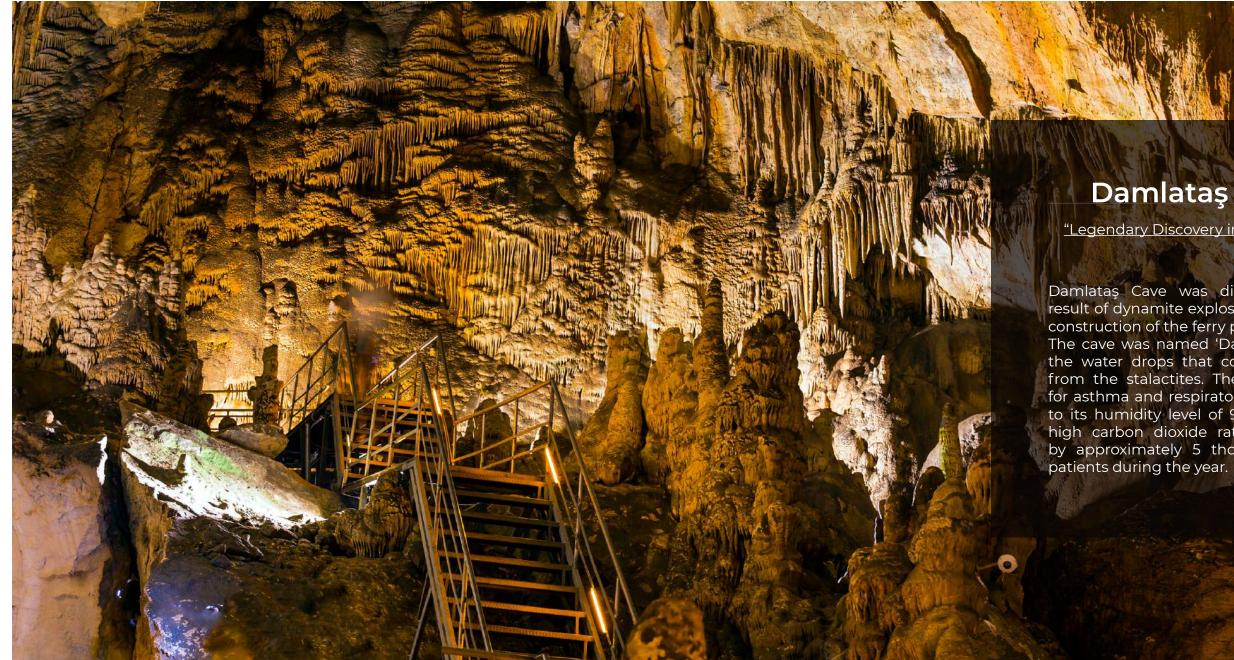

### Damlataş Cave

"Legendary Discovery in the Depths"

Damlataş Cave was discovered as a result of dynamite explosions during the construction of the ferry pier in 1948. The cave was named 'Damlataş' due to the water drops that continue to drip from the stalactites. The cave is good for asthma and respiratory diseases due to its humidity level of 90 percent and high carbon dioxide rate; It is visited by approximately 5 thousand asthma