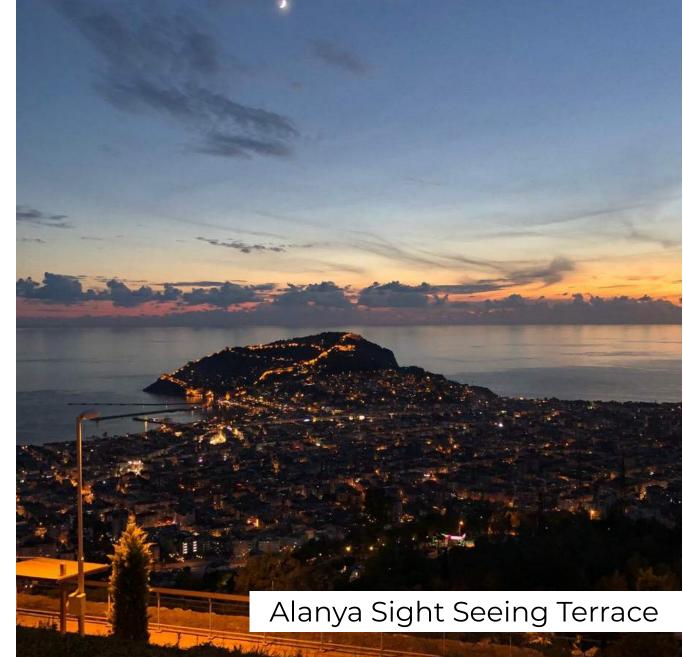

Meeting point of magnificent landscapes blended with history Alanya Castle dates back to the Seljuk period and although the exact date of its foundation is not known, it is thought to date back to the 13th century. It receives over 60,000 visitors a year.