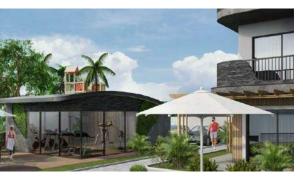

m College in Alanya Oba; It consists of a single block and is being built on a 2050 sqm plot. It consists of 34 units which are contains 1+1, 2+1 duplex and 4+1 different type.











### Güzel Life Premium

Built on 10.000 sqm land, our project consists of 5 blocks. In our project; **10 units 95 sqm 2+1 apartments**, **55 units of 120 sqm 3+1 apartments**, **15 units of 215 sqm 4+1 apartments**, **It consists of 10 units 236 sqm 5+1 apartments and totally 90 units occurs**.













# By Güzel Exclusive

We are preparing to achieve a new living space that integrates with the magnificent view and nature of Alanya. Built on a 4.111 sqm area, our project consists of three blocks. Each block consists of 4 units 4+1 duplexes, 2 units 1+1 apartments and totally occurs 18 apartments.











# City Prime

Our project, which is located just opposite the Alanya Courthouse, consists of 3 blocks; City Prime on an area of 1.136 sqm and 20 units on an area of 2.080 sqm. area City Prime 2, Block A 12 units, B Block 12 units. City Prime project occurs 44 units.







Social Activities in Our Project :



### Mahall Oba

Our new project, built on an area of 6.914 sqm on the new Antalya - Mersin road, consists of 14 street shops and 52 offices. There is a wide range of offices starting from 68 sqm up to 295 sqm and shop size are between 377 - 515 sqm. Our 2+1 apartments are 107 sqm, 3+1 apartments are 136-138 sqm and duplex apartments are 263 sqm.







# By Güzel 2001

Our complex consists of a single block on Mahmutlar Atatürk Street. Our complex has with outdoor swimming po