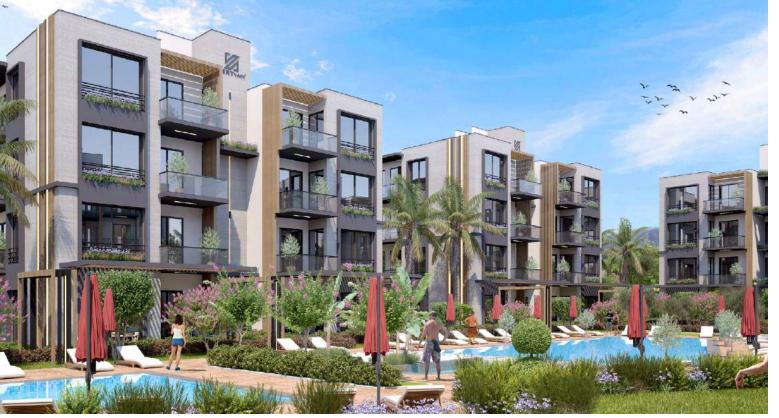

f 2.080 sqm. area City Prime 2, Block A 12 units, B Block 12 units. City Prime project occurs 44 units.







Social Activities in Our Project :



### Mahall Oba

Our new project, built on an area of 6.914 sqm on the new Antalya - Mersin road, consists of 14 street shops and 52 offices. There is a wide range of offices starting from 68 sqm up to 295 sqm and shop size are between 377 - 515 sqm. Our 2+1 apartments are 107 sqm, 3+1 apartments are 136-138 sqm and duplex apartments are 263 sqm.







# By Güzel 2001

Our complex consists of a single block on Mahmutlar Atatürk Street. Our complex has with outdoor swimming pool and outdoor parking lot is secured. Project designed as 3+1 unit type separate kitchen and 4+1 duplex unit type separate kitchen. Project occurs of 30 apartments.













# Sorgun Kanyon Luxury Park

Our complex consists of 6 blocks, 6 apartments in each block; It consists of a total of 36 apartments. The distance of the project to the sea is 800 metres.





# LEGAL CONSULTANCY SERVICES



Türkiye'de 200.000 USD gayrimenkul alımı yolu ile ikamet izni başvurusu, 600.000 USD gayrimenkul alım yolu ile Türk vatandaşlığına geçilmesi ile ilgili aşağıdaki konularda hukuki danışmanlık hizmetleri verilmektedir.

●ISSUANCE OF POWER OF ATTORNEY

●TRANSACTIONS RELATED TO THE SALE OF PROPERTY

•TRANSFER OF IMMOVABLE PROPERTY

●APPLICATION FOR A RESIDENCE PERMIT FOR CITIZENSHIP PURPOSES

●APPLICATION FOR TURKISH CITIZENSHIP

# Documents Required for the Acquisition of Real Estate by Foreign Real Persons :

a) Title deed document of the property or village/neighb